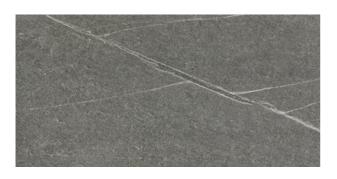

## **SHINE STONE** SHINE STONE DARK GREY

| PRODUCT CODE  | A09GZSHS#DGY.M2R         |
|---------------|--------------------------|
| SIZE          | 30X60CM                  |
| SERIES        | SHINE STONE              |
| COLOR         | DARK GREY (GREY)         |
| TECHNOLOGY    | PORCELAIN TILES, DIGITAL |
| STRUCTURE     | LIGHT STRUCTURE          |
| SURFACE LOOK  | MATT                     |
| EDGE          | RECTIFIED                |
| THICKNESS     | 9 MM                     |
| UNITY MEASURE | M <sup>2</sup>           |
|               |                          |