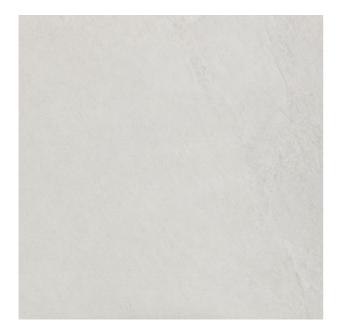

## **SHINE STONE**SHINE STONE WHITE

| PRODUCT CODE  | A06GZSHS-WH0.M2R         |
|---------------|--------------------------|
| SIZE          | 60X60CM                  |
| SERIES        | SHINE STONE              |
| COLOR         | WHITE                    |
| TECHNOLOGY    | PORCELAIN TILES, DIGITAL |
| STRUCTURE     | LIGHT STRUCTURE          |
| SURFACE LOOK  | MATT                     |
| EDGE          | RECTIFIED                |
| THICKNESS     | 9 MM                     |
| UNITY MEASURE | M²                       |