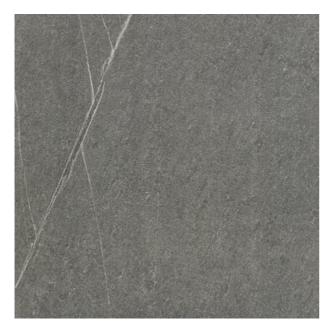

## **SHINE STONE** SHINE STONE DARK GREY

| PRODUCT CODE  | A06GZSHS-DGY.M2R         |
|---------------|--------------------------|
| SIZE          | 60X60CM                  |
| SERIES        | SHINE STONE              |
| COLOR         | DARK GREY (GREY)         |
| TECHNOLOGY    | PORCELAIN TILES, DIGITAL |
| STRUCTURE     | LIGHT STRUCTURE          |
| SURFACE LOOK  | MATT                     |
| EDGE          | RECTIFIED                |
| THICKNESS     | 9 MM                     |
| UNITY MEASURE | M <sup>2</sup>           |
|               |                          |