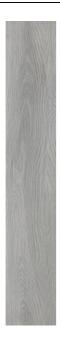

## SIGURT WOOD SIGURT WOOD SIBERIAN GREY

| PRODUCT CODE  | AGX2HSGWDSGRZMHS5R       |
|---------------|--------------------------|
| SIZE          | 19.5X120CM               |
| SERIES        | SIGURT WOOD              |
| COLOR         | SIBERIAN GREY (GREY)     |
| TECHNOLOGY    | PORCELAIN TILES, DIGITAL |
| STRUCTURE     | LIGHT STRUCTURE          |
| SURFACE LOOK  | MATT                     |
| EDGE          | RECTIFIED                |
| THICKNESS     | 9 MM                     |
| UNITY MEASURE | M²                       |