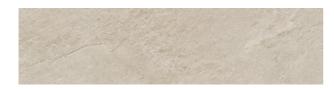

## SHINE STONE SHINE STONE BEIGE

| PRODUCT CODE  | ACT-06ZSHS-BE0.2RC       |
|---------------|--------------------------|
| SIZE          | 15X60CM                  |
| SERIES        | SHINE STONE              |
| COLOR         | BEIGE                    |
| TECHNOLOGY    | PORCELAIN TILES, DIGITAL |
| STRUCTURE     | LIGHT STRUCTURE          |
| SURFACE LOOK  | MATT                     |
| EDGE          | STRAIGHT                 |
| THICKNESS     | 9 MM                     |
| UNITY MEASURE | $M^2$                    |