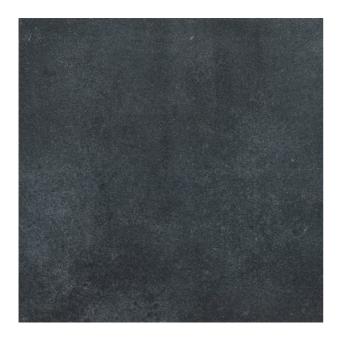

## SURFACE 2.0 NIGHT

| PRODUCT CODE  | A06GZSUR-NT0.M0L        |
|---------------|-------------------------|
| SIZE          | 60X60CM                 |
| SERIES        | SURFACE 2.0             |
| COLOR         | NIGHT (BLACK)           |
| TECHNOLOGY    | PORCELAIN TILES, NORMAL |
| STRUCTURE     | SMOOTH                  |
| SURFACE LOOK  | GLOSSY                  |
| EDGE          | RECTIFIED               |
| THICKNESS     | 9 MM                    |
| UNITY MEASURE | M²                      |
|               |                         |