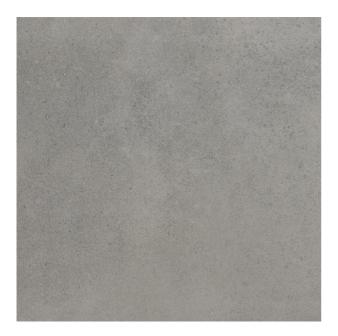

## **SURFACE 2.0 SURFACE 2.0 COOL GREY**

| PRODUCT CODE  | A06GZSUR-CGY.M0L        |
|---------------|-------------------------|
| SIZE          | 60X60CM                 |
| SERIES        | SURFACE 2.0             |
| COLOR         | COOLGREY (GREY)         |
| TECHNOLOGY    | PORCELAIN TILES, NORMAL |
| STRUCTURE     | SMOOTH                  |
| SURFACE LOOK  | GLOSSY                  |
| EDGE          | RECTIFIED               |
| THICKNESS     | 9 MM                    |
| UNITY MEASURE | M <sup>2</sup>          |
|               |                         |