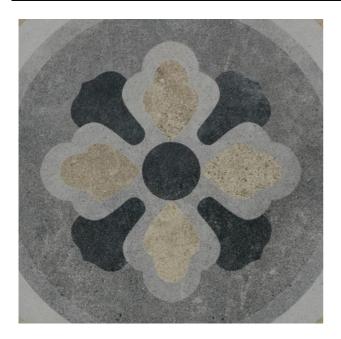

| PRODUCT CODE  | A00GZSUR-MIX.MDR         |
|---------------|--------------------------|
| SIZE          | 30X30CM                  |
| SERIES        | SURFACE 2.0              |
| COLOR         | MIX                      |
| TECHNOLOGY    | PORCELAIN TILES, DIGITAL |
| STRUCTURE     | SMOOTH                   |
| SURFACE LOOK  | MATT                     |
| EDGE          | RECTIFIED                |
| THICKNESS     | 6.5 MM                   |
| UNITY MEASURE | M²                       |