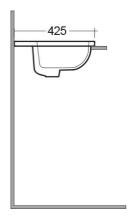

## **Technical specifications**

| Dimensions:     | 500 x 425 mm      |
|-----------------|-------------------|
| Weight:         | 10 Kg             |
| Color:          | Alpine White      |
| Shape of basin: | Rounded Rectangle |
| Overflow hole:  | yes               |
| Suites:         | RAK-SERIES 600    |

| 500 | L  |
|-----|----|
| 190 |    |
| 8   | 50 |
|     |    |
|     | -  |

| Code       | Name                               |
|------------|------------------------------------|
| SE0902AWHA | SERIES 600 WASH BASIN DROP-IN 50CM |

Dimensions: All dimensions in mm tolerance  $\pm 5\%$  for below 200mm and  $\pm 3\%$  for above 200mm. Note: Due to a continuing development programme to improve design and performance, the manufacturer reserves all rights to vary specifications without prior information.