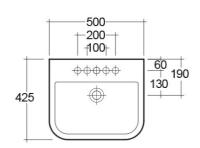

## **Technical specifications**

| Dimensions:     | 500 x 425 mm      |
|-----------------|-------------------|
| Weight:         | 10 Kg             |
| Color:          | Alpine White      |
| Shape of basin: | Rounded Rectangle |
| Overflow hole:  | yes               |
| Suites:         | RAK-SERIES 600    |

| 500 | L  |
|-----|----|
| 190 |    |
| 8   | 50 |
|     |    |
|     | -  |

| Code       | Name                               |
|------------|------------------------------------|
| SE0902AWHA | SERIES 600 WASH BASIN DROP-IN 50CM |

Dimensions: All dimensions in mm tolerance  $\pm 5\%$  for below 200mm and  $\pm 3\%$  for above 200mm. Note: Due to a continuing development programme to improve design and performance, the manufacturer reserves all rights to vary specifications without prior information.