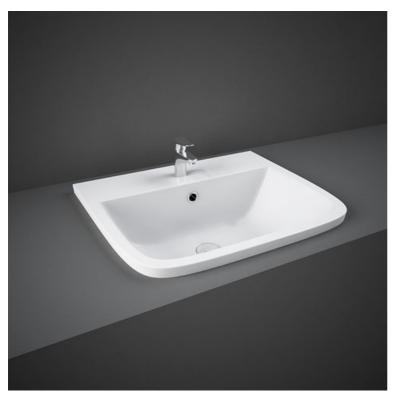

## **RAK-SERIES 600**

## Wash basin | Drop In

## **Technical specifications**

| Dimensions:     | 500 x 425 mm      |
|-----------------|-------------------|
| Weight:         | 10 Kg             |
| Color:          | Alpine White      |
| Shape of basin: | Rounded Rectangle |
| Overflow hole:  | yes               |
| Suites:         | RAK-SERIES 600    |