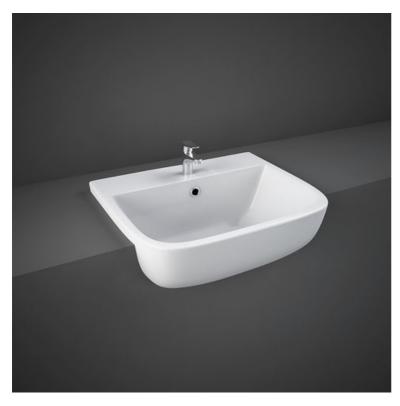

## **RAK-SERIES 600**

## Wash basin | Semi Recessed

## **Technical specifications**

| Dimensions:     | 520 x 425 mm      |
|-----------------|-------------------|
| Weight:         | 15 Kg             |
| Color:          | Alpine White      |
| Shape of basin: | Rounded Rectangle |
| Overflow hole:  | yes               |
| Suites:         | RAK-SERIES 600    |