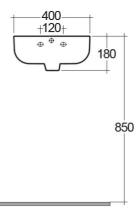

Name

|     | <br>†                          |
|-----|--------------------------------|
| 365 | 60<br>   190<br>  30<br>  <br> |

## 

Dimensions: All dimensions in mm tolerance ±5% for below 200mm and ±3% for above 200mm. Note: Due to a continuing development programme to improve design and performance, the manufacturer reserves all rights to vary specifications without prior information. Please note accessories are for photographic use only.