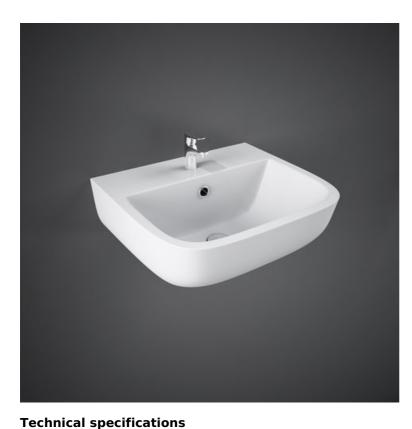

## Wash basin | Cloakroom

400 x 365 mm

Alpine White

**Rounded Rectangle** 

RAK-SERIES 600

11 Kg

yes

SE0501AWHA SERIES 600 WASH BASIN CLOAKROOM 40CM