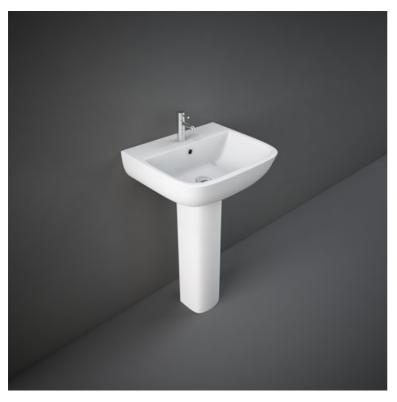

## **RAK-SERIES 600**

## Wash basin | Pedestal

CERAMICS

## **Technical specifications**

| Dimensions:     | 520 x 425 mm      |
|-----------------|-------------------|
| Weight:         | 26 Kg             |
| Color:          | Alpine White      |
| Shape of basin: | Rounded Rectangle |
| Overflow hole:  | yes               |
| Suites:         | RAK-SERIES 600    |
|                 |                   |