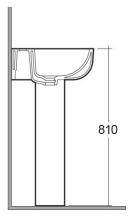

| Code       | Name                       |
|------------|----------------------------|
| ER02AWHA   | EUROPA PEDESTAL            |
| SE0101AWHA | SERIES 600 WASH BASIN 52CM |

Dimensions: All dimensions in mm tolerance  $\pm 5\%$  for below 200mm and  $\pm 3\%$  for above 200mm. Note: Due to a continuing development programme to improve design and performance, the manufacturer reserves all rights to vary specifications without prior information. Please note accessories are for photographic use only.