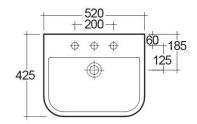

## **Technical specifications**

| Dimensions:     | 520 x 425 mm      |
|-----------------|-------------------|
| Weight:         | 26 Kg             |
| Color:          | Alpine White      |
| Shape of basin: | Rounded Rectangle |
| Overflow hole:  | yes               |
| Suites:         | RAK-SERIES 600    |
|                 |                   |

| Code       | Name                       |
|------------|----------------------------|
| ER02AWHA   | EUROPA PEDESTAL            |
| SE0101AWHA | SERIES 600 WASH BASIN 52CM |

Dimensions: All dimensions in mm tolerance  $\pm 5\%$  for below 200mm and  $\pm 3\%$  for above 200mm. Note: Due to a continuing development programme to improve design and performance, the manufacturer reserves all rights to vary specifications without prior information. Please note accessories are for photographic use only.