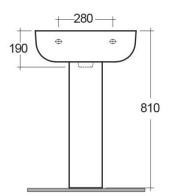

| Code       | Name                       |
|------------|----------------------------|
| ER02AWHA   | EUROPA PEDESTAL            |
| SE0101AWHA | SERIES 600 WASH BASIN 52CM |

Dimensions: All dimensions in mm tolerance  $\pm 5\%$  for below 200mm and  $\pm 3\%$  for above 200mm. Note: Due to a continuing development programme to improve design and performance, the manufacturer reserves all rights to vary specifications without prior information. Please note accessories are for photographic use only.