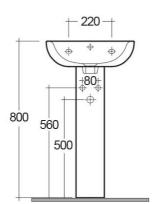

## **Technical specifications**

| Dimensions:     | 450 x 370 mm |
|-----------------|--------------|
| Weight:         | 20 Kg        |
| Color:          | Alpine White |
| Shape of basin: | Oval         |
| Overflow hole:  | yes          |
| Suites:         | RAK-TONIQUE  |
|                 |              |

| Code       | Name                    |
|------------|-------------------------|
| TQ0102AWHA | TONIQUE PEDESTAL        |
| TQ0701AWHA | TONIQUE WASH BASIN 45CM |

Dimensions: All dimensions in mm tolerance  $\pm 5\%$  for below 200mm and  $\pm 3\%$  for above 200mm. Note: Due to a continuing development programme to improve design and performance, the manufacturer reserves all rights to vary specifications without prior information. Please note accessories are for photographic use only.