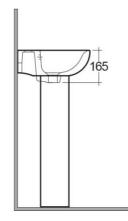

## **Technical specifications**

| Dimensions:     | 450 x 370 mm |
|-----------------|--------------|
| Weight:         | 20 Kg        |
| Color:          | Alpine White |
| Shape of basin: | Oval         |
| Overflow hole:  | yes          |
| Suites:         | RAK-TONIQUE  |
|                 |              |

| Code       | Name                    |
|------------|-------------------------|
| TQ0102AWHA | TONIQUE PEDESTAL        |
| TQ0701AWHA | TONIQUE WASH BASIN 45CM |

Dimensions: All dimensions in mm tolerance  $\pm 5\%$  for below 200mm and  $\pm 3\%$  for above 200mm. Note: Due to a continuing development programme to improve design and performance, the manufacturer reserves all rights to vary specifications without prior information. Please note accessories are for photographic use only.