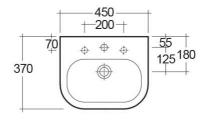

## **Technical specifications**

| Dimensions:     | 450 x 370 mm |
|-----------------|--------------|
| Weight:         | 20 Kg        |
| Color:          | Alpine White |
| Shape of basin: | Oval         |
| Overflow hole:  | yes          |
| Suites:         | RAK-TONIQUE  |
|                 |              |

| Code       | Name                    |
|------------|-------------------------|
| TQ0102AWHA | TONIQUE PEDESTAL        |
| TQ0701AWHA | TONIQUE WASH BASIN 45CM |

Dimensions: All dimensions in mm tolerance  $\pm 5\%$  for below 200mm and  $\pm 3\%$  for above 200mm. Note: Due to a continuing development programme to improve design and performance, the manufacturer reserves all rights to vary specifications without prior information. Please note accessories are for photographic use only.