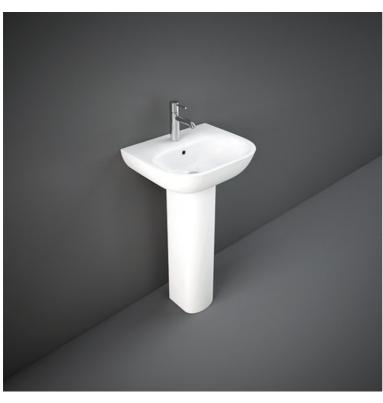

## **RAK-TONIQUE** Wash basin | Pedestal

## **Technical specifications**

| Dimensions:     | 450 x 370 mm |
|-----------------|--------------|
| Weight:         | 20 Kg        |
| Color:          | Alpine White |
| Shape of basin: | Oval         |
| Overflow hole:  | yes          |
| Suites:         | RAK-TONIQUE  |
|                 |              |