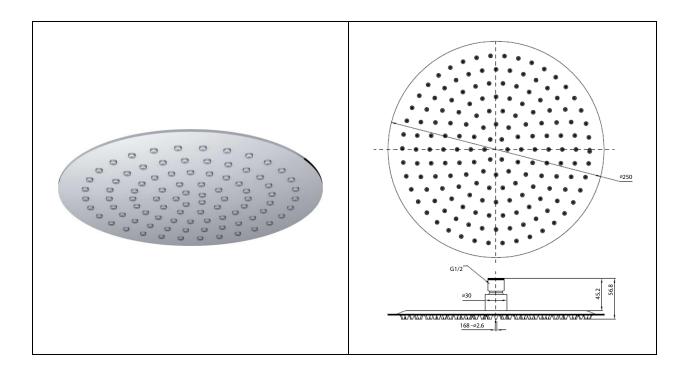

## **Showering Accessories**

Shower Head | 250mm

| Dimensions: | 250w x 250d x 56.8h                                               |
|-------------|-------------------------------------------------------------------|
| Colour:     | Chrome (C), Brushed<br>Gold (G), Brushed Nickel (N) and Black (B) |
| Code:       | RAKITA1016X                                                       |
| Warranty    | 15 Years                                                          |
| Weight:     |                                                                   |