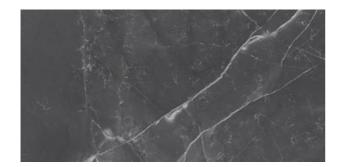

## **AMANI MARBLE AMANI MARBLE DARK GREY**

| PRODUCT CODE  | AGB12AMMBDKGZHSS5P         |
|---------------|----------------------------|
| SIZE          | 60X120CM                   |
| SERIES        | AMANI MARBLE               |
| COLOR         | DARK GREY (GREY)           |
| TECHNOLOGY    | PORCELAIN TILES, MEGA SLAB |
| STRUCTURE     | SMOOTH                     |
| SURFACE LOOK  | HIGH GLOSSY                |
| EDGE          | RECTIFIED                  |
| THICKNESS     | 9 MM                       |
| UNITY MEASURE | M²                         |