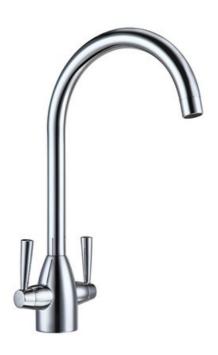

## Kitchen sink mixer tap lever Kitchen sink mixer tap lever Faucets

N/A

| Code      | Name                         |
|-----------|------------------------------|
| RAKKIT003 | Kitchen sink mixer tap lever |

Dimensions: All dimensions in mm. Tolerance of vitreous china & fireclay items:  $\pm$  5% for below 200mm and  $\pm$  3% for above 200mm; for all other items tolerance  $\pm$  1%. Note: Due to a continuing development program to improve design and performance, the manufacturer reserves all rights to vary specifications without prior information. Please note accessories are for photographic use only.