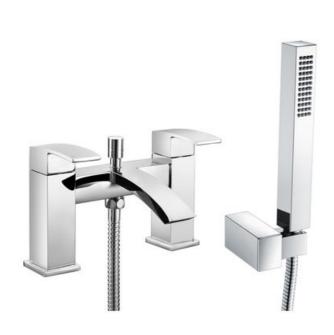

## Metropolitan Bath Shower mixer inc shower Metropolitan head and hose

## Metropolitan Bath Shower mixer inc shower Metropolitan head and hose Faucets

| Code       | Name                                                                 |
|------------|----------------------------------------------------------------------|
| RAKMET3005 | Metropolitan Bath Shower mixer inc shower Metropolitan head and hose |