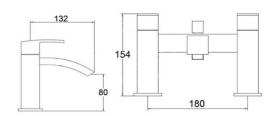

Dimensions: All dimensions in mm. Tolerance of vitreous china & fireclay items:  $\pm$  5% for below 200mm and  $\pm$  3% for above 200mm; for all other items tolerance  $\pm$  1%. Note: Due to a continuing development program to improve design and performance, the manufacturer reserves all rights to vary specifications without prior information. Please note accessories are for photographic use only.