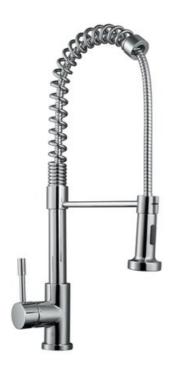

## Pull out Kitchen sink mixer side lever (RAKKIT012) Pull out Kitchen sink mixer side lever (RAKKIT012) Faucets

N/A

| Code      | Name                                   |
|-----------|----------------------------------------|
| RAKKIT012 | Pull out Kitchen sink mixer side lever |

Dimensions: All dimensions in mm. Tolerance of vitreous china & fireclay items:  $\pm$  5% for below 200mm and  $\pm$  3% for above 200mm; for all other items tolerance  $\pm$  1%. Note: Due to a continuing development program to improve design and performance, the manufacturer reserves all rights to vary specifications without prior information. Please note accessories are for photographic use only.