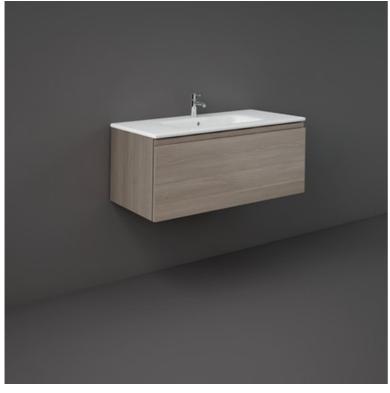

## **RAK-JOY UNO - UNOWH100EGY**

## Wall Hung Vanity Unit, Grey Elm

## **Technical specifications**

| Dimensions: | 1010 x 418 mm |
|-------------|---------------|
| Weight:     | 25.5 Kg       |
| Color:      | Grey Elm      |
| Suites:     | RAK-JOY UNO   |

| Code        | Name                                               |
|-------------|----------------------------------------------------|
| UNOWH100EGY | RAK-JOY UNO WALL HUNG VANITY UNITS GREY ELM 100 CM |