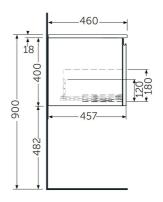

## **Technical specifications**

| Dimensions: | 1010 x 418 mm |
|-------------|---------------|
| Weight:     | 25.5 Kg       |
| Color:      | Grey Elm      |
| Suites:     | RAK-JOY UNO   |

| Code        | Name                                               |
|-------------|----------------------------------------------------|
| UNOWH100EGY | RAK-JOY UNO WALL HUNG VANITY UNITS GREY ELM 100 CM |

Dimensions: All dimensions in mm. Tolerance of vitreous china & fireclay items:  $\pm$  5% for below 200mm and  $\pm$  3% for above 200mm; for all other items tolerance  $\pm$  1%. Note: Due to a continuing development program to improve design and performance, the manufacturer reserves all rights to vary specifications without prior information. Please note accessories are for photographic use only.