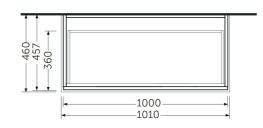

## **Technical specifications**

| Dimensions: | 1010 x 418 mm |
|-------------|---------------|
| Weight:     | 25.5 Kg       |
| Color:      | Grey Elm      |
| Suites:     | RAK-JOY UNO   |

| Code        | Name                                               |
|-------------|----------------------------------------------------|
| UNOWH100EGY | RAK-JOY UNO WALL HUNG VANITY UNITS GREY ELM 100 CM |

Dimensions: All dimensions in mm. Tolerance of vitreous china & fireclay items:  $\pm$  5% for below 200mm and  $\pm$  3% for above 200mm; for all other items tolerance  $\pm$  1%. Note: Due to a continuing development program to improve design and performance, the manufacturer reserves all rights to vary specifications without prior information. Please note accessories are for photographic use only.