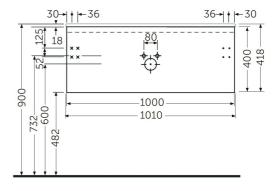

## **Technical specifications**

| Dimensions: | 1010 x 418 mm |
|-------------|---------------|
| Weight:     | 25.5 Kg       |
| Color:      | Grey Elm      |
| Suites:     | RAK-JOY UNO   |

| Code        | Name                                               |
|-------------|----------------------------------------------------|
| UNOWH100EGY | RAK-JOY UNO WALL HUNG VANITY UNITS GREY ELM 100 CM |

Dimensions: All dimensions in mm. Tolerance of vitreous china & fireclay items:  $\pm$  5% for below 200mm and  $\pm$  3% for above 200mm; for all other items tolerance  $\pm$  1%. Note: Due to a continuing development program to improve design and performance, the manufacturer reserves all rights to vary specifications without prior information. Please note accessories are for photographic use only.