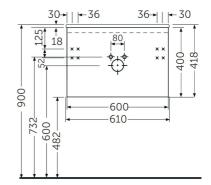

## **Technical specifications**

Name

Code

| Dimensions: | 610 x 418 mm |
|-------------|--------------|
| Weight:     | 16 Kg        |
| Color:      | Grey Elm     |
| Suites:     | RAK-JOY UNO  |
|             |              |

UNOWH060EGY RAK-JOY UNO WALL HUNG VANITY UNITS GREY ELM 60 CM

Dimensions: All dimensions in mm. Tolerance of vitreous china & fireclay items:  $\pm$  5% for below 200mm and  $\pm$  3% for above 200mm; for all other items tolerance  $\pm$  1%. Note: Due to a continuing development program to improve design and performance, the manufacturer reserves all rights to vary specifications without prior information. Please note accessories are for photographic use only.