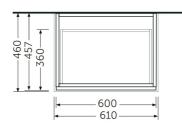

## RAK-JOY UNO - UNOWH060EGY Wall Hung Vanity Unit, Grey Elm

|     |     | _460 |     |
|-----|-----|------|-----|
| 006 | 400 |      | 120 |
|     | 482 |      |     |

## **Technical specifications**

Name

Code

| Dimensions: | 610 x 418 mm |
|-------------|--------------|
| Weight:     | 16 Kg        |
| Color:      | Grey Elm     |
| Suites:     | RAK-JOY UNO  |
|             |              |