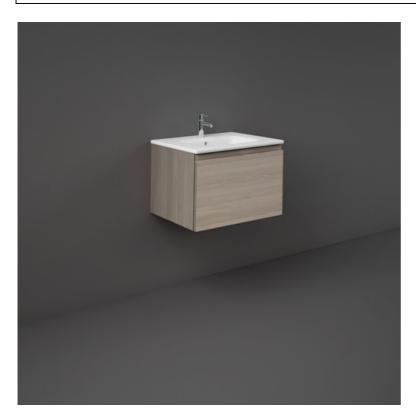

## RAK-JOY UNO - UNOWH060EGY Wall Hung Vanity Unit, Grey Elm

|     |     | _460 |     |
|-----|-----|------|-----|
| 006 | 400 |      | 120 |
|     | 482 |      |     |

## **Technical specifications**

Name

Code

| Dimensions: | 610 x 418 mm |
|-------------|--------------|
| Weight:     | 16 Kg        |
| Color:      | Grey Elm     |
| Suites:     | RAK-JOY UNO  |
|             |              |

UNOWH060EGY RAK-JOY UNO WALL HUNG VANITY UNITS GREY ELM 60 CM

Dimensions: All dimensions in mm. Tolerance of vitreous china & fireclay items:  $\pm$  5% for below 200mm and  $\pm$  3% for above 200mm; for all other items tolerance  $\pm$  1%. Note: Due to a continuing development program to improve design and performance, the manufacturer reserves all rights to vary specifications without prior information. Please note accessories are for photographic use only.