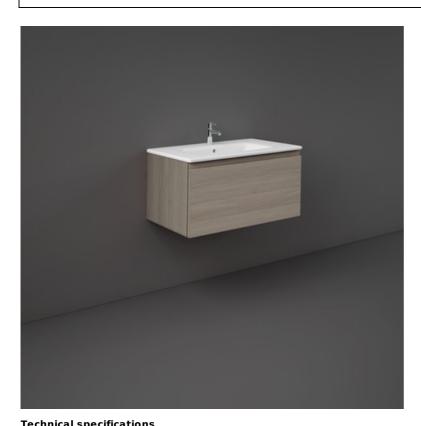

## **RAK-JOY UNO - UNOWH080EGY** Wall Hung Vanity Unit, Grey Elm

| rechnical spo | ecifications |                    |  |
|---------------|--------------|--------------------|--|
| Dimensions:   |              | 810 x 418 mm       |  |
| Weight:       |              | 19.5 Kg            |  |
| Color:        |              | Grey Elm           |  |
| Suites:       |              | <u>RAK-JOY UNO</u> |  |
| Code          | Name         |                    |  |