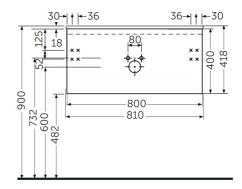

## **RAK-JOY UNO - UNOWH080EGY** Wall Hung Vanity Unit, Grey Elm

| rechnical spo | ecifications |                    |  |
|---------------|--------------|--------------------|--|
| Dimensions:   |              | 810 x 418 mm       |  |
| Weight:       |              | 19.5 Kg            |  |
| Color:        |              | Grey Elm           |  |
| Suites:       |              | <u>RAK-JOY UNO</u> |  |
| Code          | Name         |                    |  |