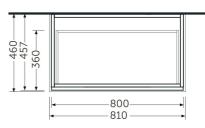

## **RAK-JOY UNO - UNOWH080EGY** Wall Hung Vanity Unit, Grey Elm

| rechnical spo | ecifications |                    |  |
|---------------|--------------|--------------------|--|
| Dimensions:   |              | 810 x 418 mm       |  |
| Weight:       |              | 19.5 Kg            |  |
| Color:        |              | Grey Elm           |  |
| Suites:       |              | <u>RAK-JOY UNO</u> |  |
| Code          | Name         |                    |  |