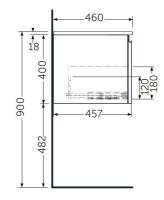

## **RAK-JOY UNO - UNOWH080EGY** Wall Hung Vanity Unit, Grey Elm

| rechnical spo | ecifications |                    |  |
|---------------|--------------|--------------------|--|
| Dimensions:   |              | 810 x 418 mm       |  |
| Weight:       |              | 19.5 Kg            |  |
| Color:        |              | Grey Elm           |  |
| Suites:       |              | <u>RAK-JOY UNO</u> |  |
| Code          | Name         |                    |  |