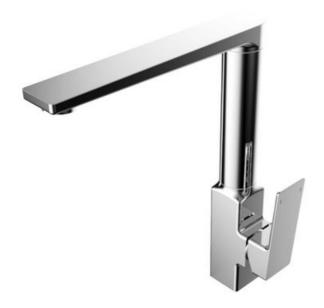

## Kitchen sink mixer tap side lever (RAKKIT010) Kitchen sink mixer tap side lever (RAKKIT010) Faucets

N/A

## **Technical specifications**

| Weight:           | 2.55 Kg |
|-------------------|---------|
|                   |         |
| Color:            | Chrome  |
| Chrome thickness: | 0.30    |
| Cartridge:        | Yes     |
| Tail:             | NA      |
| Pressure:         | 6.00    |

| Code      | Name                              |
|-----------|-----------------------------------|
| RAKKIT010 | Kitchen sink mixer tap side lever |

Dimensions: All dimensions in mm. Tolerance of vitreous china & fireclay items:  $\pm$  5% for below 200mm and  $\pm$  3% for above 200mm; for all other items tolerance  $\pm$  1%. Note: Due to a continuing development program to improve design and performance, the manufacturer reserves all rights to vary specifications without prior information. Please note accessories are for photographic use only.