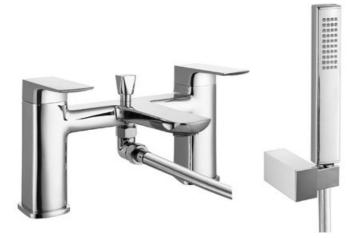

## **Technical specifications**

| Weight:           |                                                   | 2.60 Kg |
|-------------------|---------------------------------------------------|---------|
| Color:            |                                                   | Chrome  |
| Chrome thickness: |                                                   | 0.30    |
| Cartridge:        |                                                   | Yes     |
| Tail:             |                                                   | NA      |
| Pressure:         |                                                   | 6.00    |
| Code              | Name                                              |         |
| RAKSUM3005        | Summit Bath Shower mixer inc shower head and hose |         |