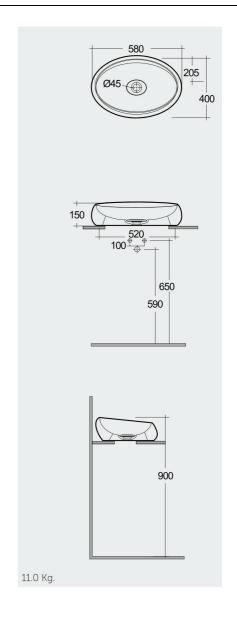

## **Technical specifications**

| Dimensions:     | 580 x 400 mm     |
|-----------------|------------------|
| Weight:         | 11 Kg            |
| Color:          | MATT BLACK - 504 |
| Shape of basin: | Oval             |
| Suites:         | RAK-CLOUD        |
| •               |                  |

Dimensions: All dimensions in mm. Tolerance of vitreous china & fireclay items:  $\pm$  5% for below 200mm and  $\pm$  3% for above 200mm; for all other items tolerance  $\pm$  1%. Note: Due to a continuing development program to improve design and performance, the manufacturer reserves all rights to vary specifications without prior information. Please note accessories are for photographic use only.