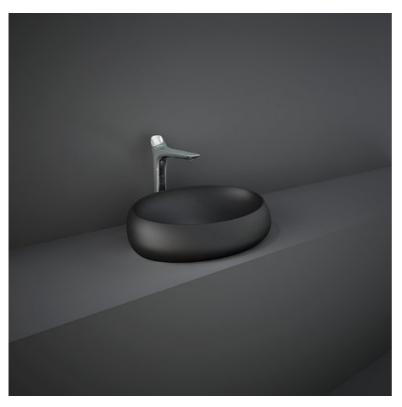

## **RAK-CLOUD MATT BLACK - CLOCT6000504A**

## **Technical specifications**

| Dimensions:     | 580 x 400 mm     |
|-----------------|------------------|
| Weight:         | 11 Kg            |
| Color:          | MATT BLACK - 504 |
| Shape of basin: | Oval             |
| Suites:         | RAK-CLOUD        |
| •               |                  |

| Code          | Name                                             |
|---------------|--------------------------------------------------|
| CLOAC4400504A | Ceramic Waste Cover Matt Black (504)             |
| CLOCT6000504A | RAK-CLOUD COUNTER TOP WASHBASIN 58 CM MATT BLACK |