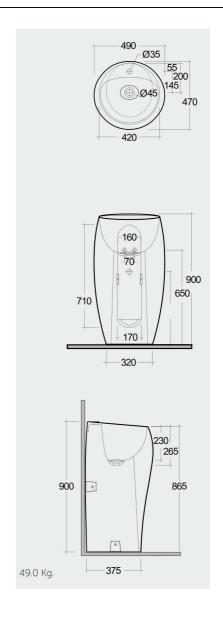

## **Technical specifications**

| Dimensions:     | 495 x 470 mm     |
|-----------------|------------------|
| Weight:         | 49 Kg            |
| Color:          | MATT BLACK - 504 |
| Shape of basin: | Oval             |
| Suites:         | RAK-CLOUD        |
|                 |                  |

Dimensions: All dimensions in mm. Tolerance of vitreous china & fireclay items:  $\pm$  5% for below 200mm and  $\pm$  3% for above 200mm; for all other items tolerance  $\pm$  1%. Note: Due to a continuing development program to improve design and performance, the manufacturer reserves all rights to vary specifications without prior information. Please note accessories are for photographic use only.