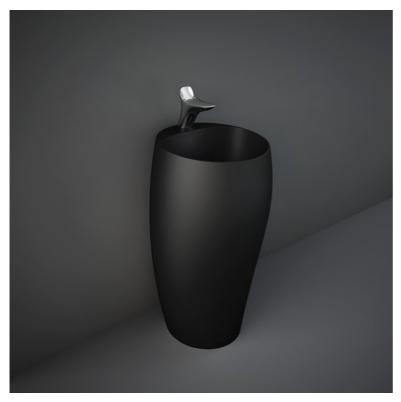

## **RAK-CLOUD MATT BLACK - CLOFS5001504A**

## Wash basin | Free Standing

## **Technical specifications**

| Dimensions:     | 495 x 470 mm     |
|-----------------|------------------|
| Weight:         | 49 Kg            |
| Color:          | MATT BLACK - 504 |
| Shape of basin: | Oval             |
| Suites:         | RAK-CLOUD        |
|                 |                  |