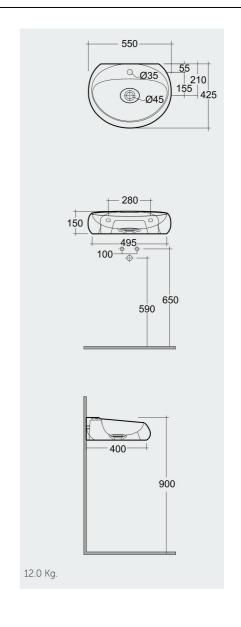

## **Technical specifications**

| Dimensions:     | 550 x 425 mm     |
|-----------------|------------------|
| Weight:         | 12 Kg            |
| Color:          | MATT BLACK - 504 |
| Shape of basin: | Oval             |
| Suites:         | RAK-CLOUD        |

Dimensions: All dimensions in mm. Tolerance of vitreous china & fireclay items:  $\pm$  5% for below 200mm and  $\pm$  3% for above 200mm; for all other items tolerance  $\pm$  1%. Note: Due to a continuing development program to improve design and performance, the manufacturer reserves all rights to vary specifications without prior information. Please note accessories are for photographic use only.