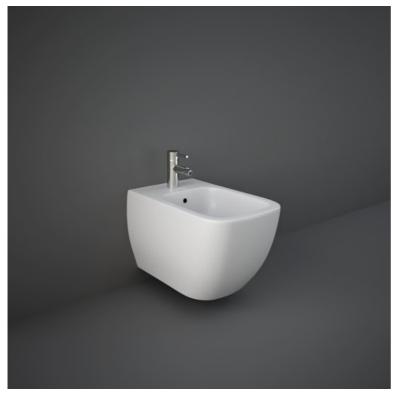

## **RAK-FEELING - MP07500A - MATT WHITE**

## **Bidets | Wall Hung**

MP07500A WALL HUNG BIDET 52 CM WITH HIDDEN FIXATIONS - MATT WHITE

Dimensions: All dimensions in mm. Tolerance of vitreous china & fireclay items:  $\pm$  5% for below 200mm and  $\pm$  3% for above 200mm; for all other items tolerance  $\pm$  1%. Note: Due to a continuing development program to improve design and performance, the manufacturer reserves all rights to vary specifications without prior information. Please note accessories are for photographic use only.