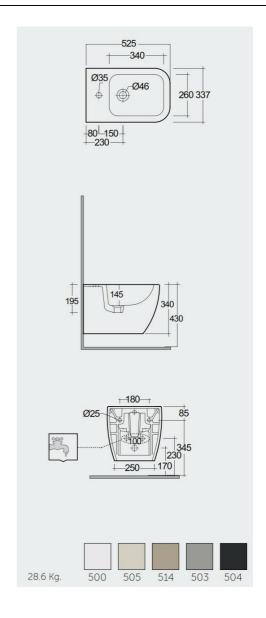

## **Technical specifications**

| Dimensions: | 525 x 337 mm                                                        |
|-------------|---------------------------------------------------------------------|
| Weight:     | 28.6 Kg                                                             |
| Color:      | MATT WHITE - 500                                                    |
| Parts:      | MP07500A - WALL HUNG BIDET 52 CM WITH HIDDEN FIXATIONS - MATT WHITE |
| Suites:     | RAK-FEELING WC'S & BIDETS                                           |

MP07500A WALL HUNG BIDET 52 CM WITH HIDDEN FIXATIONS - MATT WHITE

Dimensions: All dimensions in mm. Tolerance of vitreous china & fireclay items:  $\pm$  5% for below 200mm and  $\pm$  3% for above 200mm; for all other items tolerance  $\pm$  1%. Note: Due to a continuing development program to improve design and performance, the manufacturer reserves all rights to vary specifications without prior information. Please note accessories are for photographic use only.