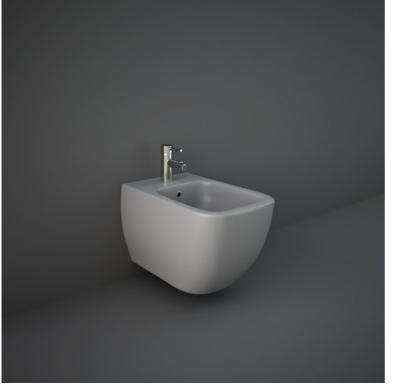

## RAK-FEELING - MP07503A - MATT GREY

## **Technical specifications**

| Dimensions: | 525 x 337 mm                                                          |
|-------------|-----------------------------------------------------------------------|
| Weight:     | 28.6 Kg                                                               |
| Color:      | MATT GREY - 503                                                       |
| Parts:      | MP07503A - WALL HUNG BIDET 52 CM WITH HIDDEN FIXATIONS<br>- MATT GREY |
| Suites:     | RAK-FEELING WC'S & BIDETS                                             |
|             |                                                                       |

## Code Name

MP07503A WALL HUNG BIDET 52 CM WITH HIDDEN FIXATIONS - MATT GREY

Dimensions: All dimensions in mm. Tolerance of vitreous china & fireclay items:  $\pm$  5% for below 200mm and  $\pm$  3% for above 200mm; for all other items tolerance  $\pm$  1%. Note: Due to a continuing development program to improve design and performance, the manufacturer reserves all rights to vary specifications without prior information. Please note accessories are for photographic use only.