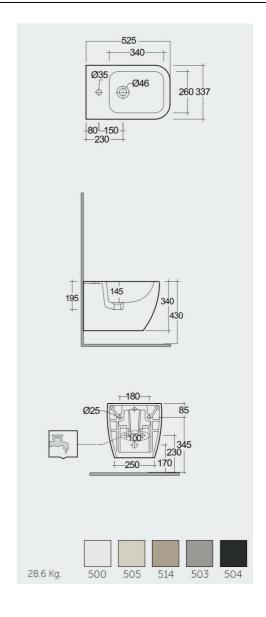

## **Technical specifications**

| Dimensions: | 525 x 337 mm                                                         |
|-------------|----------------------------------------------------------------------|
| Weight:     | 28.6 Kg                                                              |
| Color:      | Matt Greige - 505                                                    |
| Parts:      | MP07505A - WALL HUNG BIDET 52 CM WITH HIDDEN FIXATIONS - MATT GREIGE |
| Suites:     | RAK-FEELING WC'S & BIDETS                                            |

## Code Name

MP07505A WALL HUNG BIDET 52 CM WITH HIDDEN FIXATIONS - MATT GREIGE

Dimensions: All dimensions in mm. Tolerance of vitreous china & fireclay items:  $\pm$  5% for below 200mm and  $\pm$  3% for above 200mm; for all other items tolerance  $\pm$  1%. Note: Due to a continuing development program to improve design and performance, the manufacturer reserves all rights to vary specifications without prior information. Please note accessories are for photographic use only.