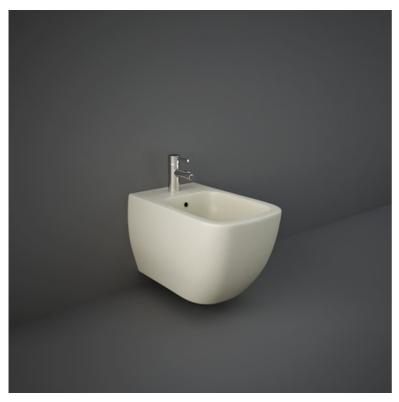

## **RAK-FEELING - MP07505A - MATT GREIGE**

## **Bidets | Wall Hung**

## Code Name

MP07505A WALL HUNG BIDET 52 CM WITH HIDDEN FIXATIONS - MATT GREIGE

Dimensions: All dimensions in mm. Tolerance of vitreous china & fireclay items:  $\pm$  5% for below 200mm and  $\pm$  3% for above 200mm; for all other items tolerance  $\pm$  1%. Note: Due to a continuing development program to improve design and performance, the manufacturer reserves all rights to vary specifications without prior information. Please note accessories are for photographic use only.