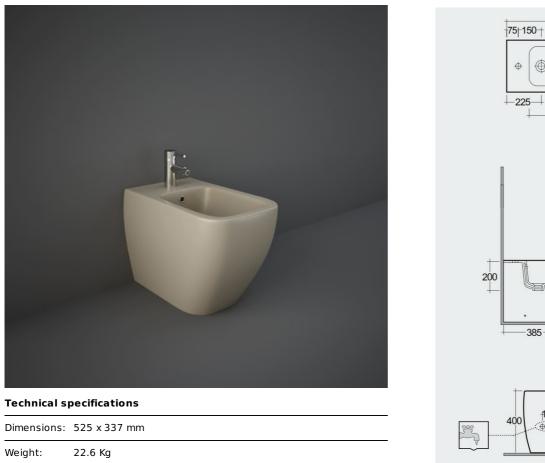

## Bidets | Back To Wall

525

337 260

400

 $\bigcirc$ 

385

-335

 $\oplus$ 

| pecifications                                         | 100+                         |
|-------------------------------------------------------|------------------------------|
| 525 x 337 mm                                          |                              |
| 22.6 Kg                                               |                              |
| MATT CAPPUCCINO - 514                                 | -                            |
| MP18514A - BACK TO WALL BIDET 52 CM - MATT CAPPUCINNO | _                            |
| RAK-FEELING WC'S & BIDETS                             |                              |
| Name                                                  | 22.6 Kg. 500 505 514 503 504 |

MP18514A BACK TO WALL BIDET 52 CM - MATT CAPPUCINNO

Dimensions: All dimensions in mm. Tolerance of vitreous china & fireclay items:  $\pm$  5% for below 200mm and  $\pm$  3% for above 200mm; for all other items tolerance  $\pm$  1%. Note: Due to a continuing development program to improve design and performance, the manufacturer reserves all rights to vary specifications without prior information. Please note accessories are for photographic use only.