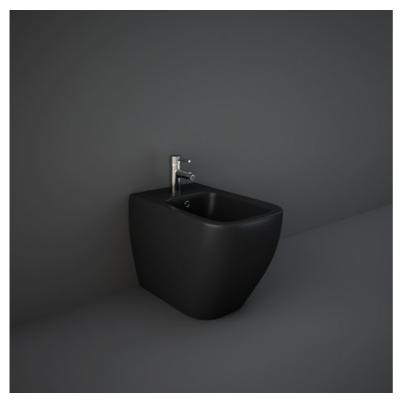

## **RAK-FEELING - MP18504A - MATT BLACK**

## **Bidets | Back To Wall**

## **Technical specifications**

| Dimensions: | 525 x 337 mm                                     |
|-------------|--------------------------------------------------|
| Weight:     | 22.6 Kg                                          |
| Color:      | MATT BLACK - 504                                 |
| Parts:      | MP18504A - BACK TO WALL BIDET 52 CM - MATT BLACK |
| Suites:     | RAK-FEELING WC'S & BIDETS                        |
|             |                                                  |