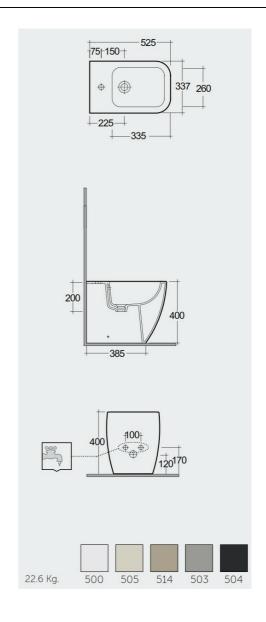

## **Technical specifications**

| Dimensions: | 525 x 337 mm                                     |
|-------------|--------------------------------------------------|
| Weight:     | 22.6 Kg                                          |
| Color:      | MATT BLACK - 504                                 |
| Parts:      | MP18504A - BACK TO WALL BIDET 52 CM - MATT BLACK |
| Suites:     | RAK-FEELING WC'S & BIDETS                        |
|             |                                                  |

| Code     | Name                                  |
|----------|---------------------------------------|
| MP18504A | BACK TO WALL BIDET 52 CM - MATT BLACK |

Dimensions: All dimensions in mm. Tolerance of vitreous china & fireclay items:  $\pm$  5% for below 200mm and  $\pm$  3% for above 200mm; for all other items tolerance  $\pm$  1%. Note: Due to a continuing development program to improve design and performance, the manufacturer reserves all rights to vary specifications without prior information. Please note accessories are for photographic use only.