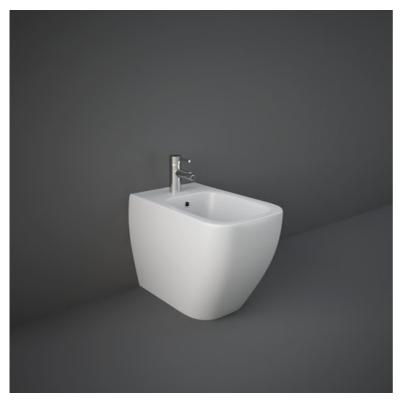

## **RAK-FEELING - MP18500A - MATT WHITE**

## **Bidets | Back To Wall**

## **Technical specifications**

| Dimensions: | 525 x 337 mm                                     |
|-------------|--------------------------------------------------|
| Weight:     | 22.6 Kg                                          |
| Color:      | MATT WHITE - 500                                 |
| Parts:      | MP18500A - BACK TO WALL BIDET 52 CM - MATT WHITE |
| Suites:     | RAK-FEELING WC'S & BIDETS                        |
|             |                                                  |