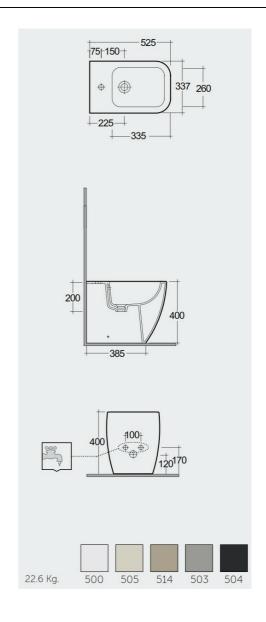

## **Technical specifications**

| Dimensions: | 525 x 337 mm                                     |
|-------------|--------------------------------------------------|
| Weight:     | 22.6 Kg                                          |
| Color:      | MATT WHITE - 500                                 |
| Parts:      | MP18500A - BACK TO WALL BIDET 52 CM - MATT WHITE |
| Suites:     | RAK-FEELING WC'S & BIDETS                        |
|             |                                                  |

| Code     | Name                                  |
|----------|---------------------------------------|
| MP18500A | BACK TO WALL BIDET 52 CM - MATT WHITE |

Dimensions: All dimensions in mm. Tolerance of vitreous china & fireclay items:  $\pm$  5% for below 200mm and  $\pm$  3% for above 200mm; for all other items tolerance  $\pm$  1%. Note: Due to a continuing development program to improve design and performance, the manufacturer reserves all rights to vary specifications without prior information. Please note accessories are for photographic use only.