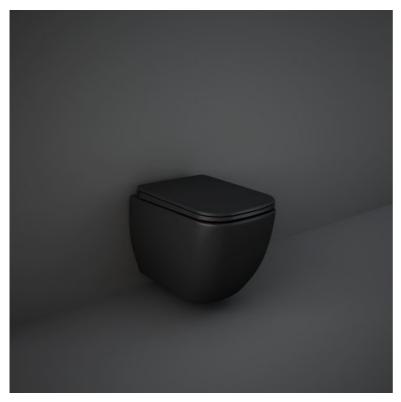

## **RAK-FEELING - MP13504A - MATT BLACK**

## Wall Hung | Water Closet

## **Technical specifications**

| Dimensions:              | 525 x 340 mm              |
|--------------------------|---------------------------|
| Weight:                  | 28.6 Kg                   |
| Color:                   | MATT BLACK - 504          |
| Trap type:               | P Trap                    |
| Trapway type:            | Concealed                 |
| Seat cover options:      | Urea                      |
| Bowl shape:              | Rounded Rectangle         |
| Soft close:              | yes                       |
| Quick remove seat cover: | yes                       |
| Flush Type:              | Dual Flush                |
| Suites:                  | RAK-FEELING WC'S & BIDETS |