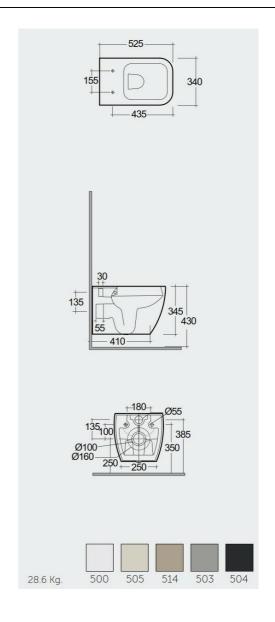

## **Technical specifications**

| Dimensions:              | 525 x 340 mm              |
|--------------------------|---------------------------|
| Weight:                  | 28.6 Kg                   |
| Color:                   | MATT BLACK - 504          |
| Trap type:               | P Trap                    |
| Trapway type:            | Concealed                 |
| Seat cover options:      | Urea                      |
| Bowl shape:              | Rounded Rectangle         |
| Soft close:              | yes                       |
| Quick remove seat cover: | yes                       |
| Flush Type:              | Dual Flush                |
| Suites:                  | RAK-FEELING WC'S & BIDETS |

Dimensions: All dimensions in mm. Tolerance of vitreous china & fireclay items:  $\pm$  5% for below 200mm and  $\pm$  3% for above 200mm; for all other items tolerance  $\pm$  1%. Note: Due to a continuing development program to improve design and performance, the manufacturer reserves all rights to vary specifications without prior information. Please note accessories are for photographic use only.