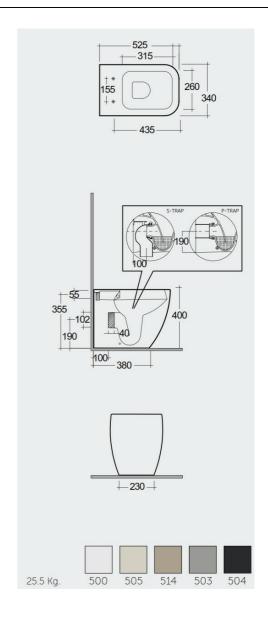

## **Technical specifications**

| Dimensions:              | 525 x 340 mm              |
|--------------------------|---------------------------|
| Weight:                  | 25.5 Kg                   |
| Color:                   | MATT WHITE - 500          |
| Trap type:               | P Trap & S Trap           |
| Trapway type:            | Concealed                 |
| Seat cover options:      | Urea                      |
| Bowl shape:              | Rounded Rectangle         |
| Soft close:              | yes                       |
| Quick remove seat cover: | yes                       |
| Flush Type:              | Dual Flush                |
| Suites:                  | RAK-FEELING WC'S & BIDETS |

Dimensions: All dimensions in mm. Tolerance of vitreous china & fireclay items:  $\pm$  5% for below 200mm and  $\pm$  3% for above 200mm; for all other items tolerance  $\pm$  1%. Note: Due to a continuing development program to improve design and performance, the manufacturer reserves all rights to vary specifications without prior information. Please note accessories are for photographic use only.