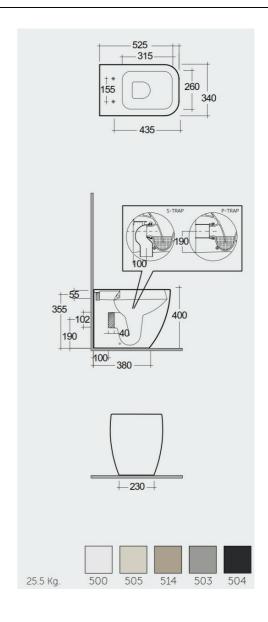

## **Technical specifications**

| Dimensions:              | 525 x 340 mm              |
|--------------------------|---------------------------|
| Weight:                  | 25.5 Kg                   |
| Color:                   | MATT BLACK - 504          |
| Trap type:               | P Trap & S Trap           |
| Trapway type:            | Concealed                 |
| Seat cover options:      | Urea                      |
| Bowl shape:              | Rounded Rectangle         |
| Soft close:              | yes                       |
| Quick remove seat cover: | yes                       |
| Flush Type:              | Dual Flush                |
| Suites:                  | RAK-FEELING WC'S & BIDETS |

Dimensions: All dimensions in mm. Tolerance of vitreous china & fireclay items:  $\pm$  5% for below 200mm and  $\pm$  3% for above 200mm; for all other items tolerance  $\pm$  1%. Note: Due to a continuing development program to improve design and performance, the manufacturer reserves all rights to vary specifications without prior information. Please note accessories are for photographic use only.