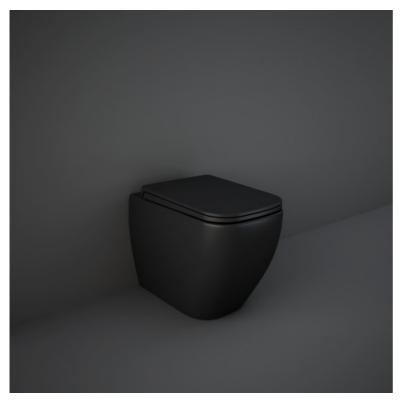

## **RAK-FEELING - MP34504A - MATT BLACK**

## **Back to Wall | Water Closet**

## **Technical specifications**

| Dimensions:              | 525 x 340 mm              |
|--------------------------|---------------------------|
| Weight:                  | 25.5 Kg                   |
| Color:                   | MATT BLACK - 504          |
| Trap type:               | P Trap & S Trap           |
| Trapway type:            | Concealed                 |
| Seat cover options:      | Urea                      |
| Bowl shape:              | Rounded Rectangle         |
| Soft close:              | yes                       |
| Quick remove seat cover: | yes                       |
| Flush Type:              | Dual Flush                |
| Suites:                  | RAK-FEELING WC'S & BIDETS |