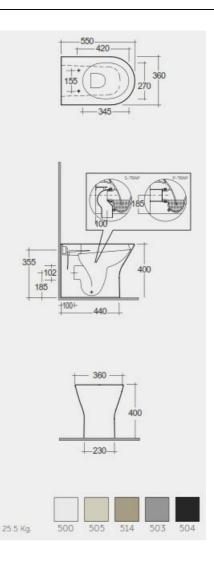

## **Technical specifications**

| Dimensions:         | 550 x 360 mm              |
|---------------------|---------------------------|
| Weight:             | 25.5 Kg                   |
| Color:              | MATT BLACK - 504          |
| Trap type:          | P Trap & S Trap           |
| Trapway type:       | Concealed                 |
| Seat cover options: | Urea                      |
| Bowl shape:         | Compact Oval              |
| Soft close:         | yes                       |
| Flush Type:         | Dual Flush                |
| Suites:             | RAK-FEELING WC'S & BIDETS |

Dimensions: All dimensions in mm. Tolerance of vitreous china & fireclay items:  $\pm$  5% for below 200mm and  $\pm$  3% for above 200mm; for all other items tolerance  $\pm$  1%. Note: Due to a continuing development program to improve design and performance, the manufacturer reserves all rights to vary specifications without prior information. Please note accessories are for photographic use only.