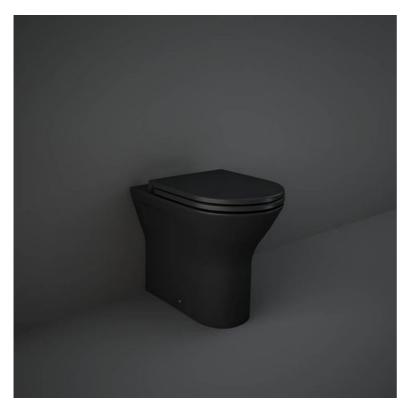

## **RAK-FEELING - RST19504A - MATT BLACK**

## Back to Wall | Water Closet

## **Technical specifications**

| Dimensions:         | 550 x 360 mm              |
|---------------------|---------------------------|
| Weight:             | 25.5 Kg                   |
| Color:              | MATT BLACK - 504          |
| Trap type:          | P Trap & S Trap           |
| Trapway type:       | Concealed                 |
| Seat cover options: | Urea                      |
| Bowl shape:         | Compact Oval              |
| Soft close:         | yes                       |
| Flush Type:         | Dual Flush                |
| Suites:             | RAK-FEELING WC'S & BIDETS |