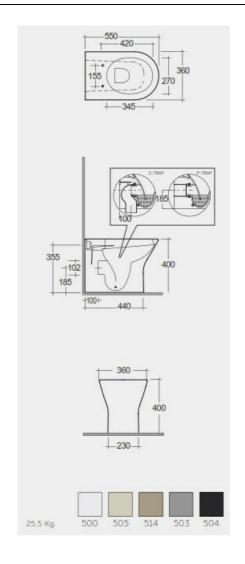

## **Technical specifications**

| Dimensions:         | 550 x 360 mm              |
|---------------------|---------------------------|
| Weight:             | 25.5 Kg                   |
| Color:              | MATT CAPPUCCINO - 514     |
| Trap type:          | P Trap & S Trap           |
| Trapway type:       | Concealed                 |
| Seat cover options: | Urea                      |
| Bowl shape:         | Compact Oval              |
| Soft close:         | yes                       |
| Flush Type:         | Dual Flush                |
| Suites:             | RAK-FEELING WC'S & BIDETS |

Dimensions: All dimensions in mm. Tolerance of vitreous china & fireclay items:  $\pm$  5% for below 200mm and  $\pm$  3% for above 200mm; for all other items tolerance  $\pm$  1%. Note: Due to a continuing development program to improve design and performance, the manufacturer reserves all rights to vary specifications without prior information. Please note accessories are for photographic use only.