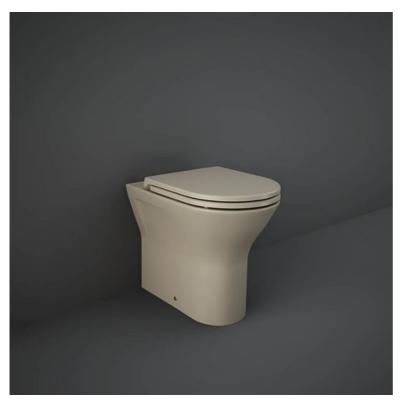

## **RAK-FEELING - RST19514A - MATT CAPPUCCINO**

## **Back to Wall | Water Closet**

## **Technical specifications**

| Dimensions:         | 550 x 360 mm              |
|---------------------|---------------------------|
| Weight:             | 25.5 Kg                   |
| Color:              | MATT CAPPUCCINO - 514     |
| Trap type:          | P Trap & S Trap           |
| Trapway type:       | Concealed                 |
| Seat cover options: | Urea                      |
| Bowl shape:         | Compact Oval              |
| Soft close:         | yes                       |
| Flush Type:         | Dual Flush                |
| Suites:             | RAK-FEELING WC'S & BIDETS |