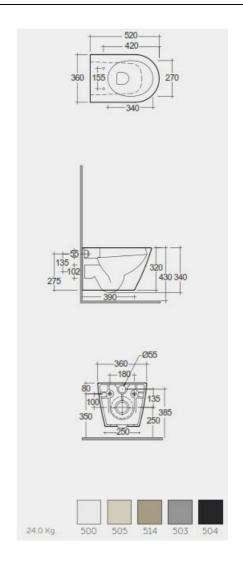

## **Technical specifications**

| Dimensions:         | 520 x 360 mm              |
|---------------------|---------------------------|
| Weight:             | 24 Kg                     |
| Color:              | MATT BLACK - 504          |
| Trap type:          | P Trap                    |
| Trapway type:       | Concealed                 |
| Seat cover options: | Urea                      |
| Bowl shape:         | Compact Oval              |
| Soft close:         | yes                       |
| Flush Type:         | Dual Flush                |
| Suites:             | RAK-FEELING WC'S & BIDETS |

Dimensions: All dimensions in mm. Tolerance of vitreous china & fireclay items:  $\pm$  5% for below 200mm and  $\pm$  3% for above 200mm; for all other items tolerance  $\pm$  1%. Note: Due to a continuing development program to improve design and performance, the manufacturer reserves all rights to vary specifications without prior information. Please note accessories are for photographic use only.