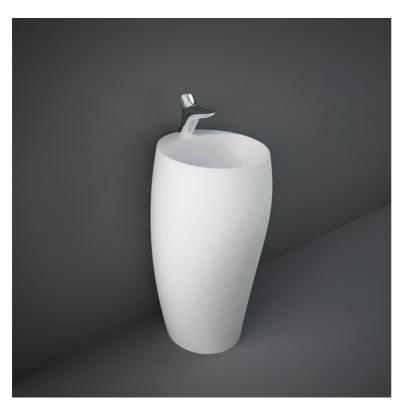

## **RAK-CLOUD - CLOFS5001500A**

## Wash basin | Free Standing

## **Technical specifications**

| Dimensions:     | 490 x 495 mm |
|-----------------|--------------|
| Weight:         | 49 Kg        |
| Color:          | Matt White   |
| Shape of basin: | Oval         |
| Suites:         | RAK-CLOUD    |