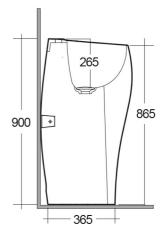

## **Technical specifications**

| Dimensions:     | 490 x 495 mm |
|-----------------|--------------|
| Weight:         | 49 Kg        |
| Color:          | Matt White   |
| Shape of basin: | Oval         |
| Suites:         | RAK-CLOUD    |

Dimensions: All dimensions in mm tolerance  $\pm 5\%$  for below 200mm and  $\pm 3\%$  for above 200mm. Note: Due to a continuing development programme to improve design and performance, the manufacturer reserves all rights to vary specifications without prior information.