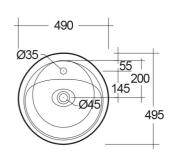

## **Technical specifications**

| Dimensions:     | 490 x 495 mm |
|-----------------|--------------|
| Weight:         | 49 Kg        |
| Color:          | Matt White   |
| Shape of basin: | Oval         |
| Suites:         | RAK-CLOUD    |

Dimensions: All dimensions in mm tolerance  $\pm 5\%$  for below 200mm and  $\pm 3\%$  for above 200mm. Note: Due to a continuing development programme to improve design and performance, the manufacturer reserves all rights to vary specifications without prior information.