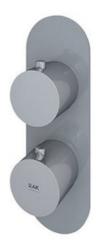

## **RAK-FEELING - RAKFSV1503R**

Round Single Outlet Thermostatic Concealed Shower Valve in Grey

N/A

## **Technical specifications**

| Dimensions: | 220 x 70 mm                                                                    |
|-------------|--------------------------------------------------------------------------------|
| Weight:     | 2.8 Kg                                                                         |
| Color:      | MATT GREY - 503                                                                |
| Code:       |                                                                                |
| Suites:     | RAK-FEELING SHOWERTRAYS                                                        |
| Code        | Name                                                                           |
| RAKFSV1503R | RAK-Feeling Round Single Outlet Thermostatic Concealed<br>Shower Valve in Grey |