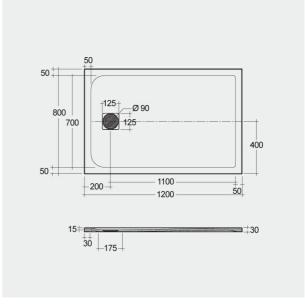

## **Technical specifications**

| Dimensions:    | 800 x 1200 mm            |
|----------------|--------------------------|
| Weight:        | 34.5 Kg                  |
| Color:         | Black                    |
| Suites:        | RAK-FEELING SHOWERTRAYS  |
| Code           | Name                     |
| RFST080120S504 | RAK - FEELING 80 X120 CM |

Dimensions: All dimensions in mm. Tolerance of vitreous china & fireclay items:  $\pm$  5% for below 200mm and  $\pm$  3% for above 200mm; for all other items tolerance  $\pm$  1%. Note: Due to a continuing development program to improve design and performance, the manufacturer reserves all rights to vary specifications without prior information. Please note accessories are for photographic use only.