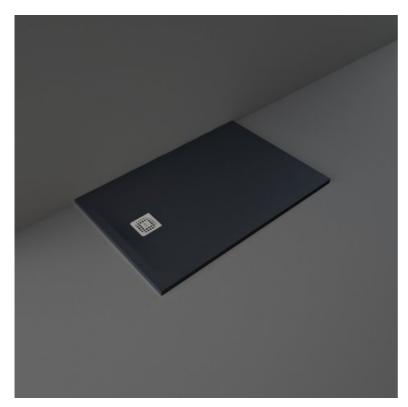

## RAK-FEELING - RFST080120S504

## **Shower Tray**

## **Technical specifications**

| Dimensions:    | 800 x 1200 mm            |
|----------------|--------------------------|
| Weight:        | 34.5 Kg                  |
| Color:         | Black                    |
| Suites:        | RAK-FEELING SHOWERTRAYS  |
| Code           | Name                     |
| RFST080120S504 | RAK - FEELING 80 X120 CM |