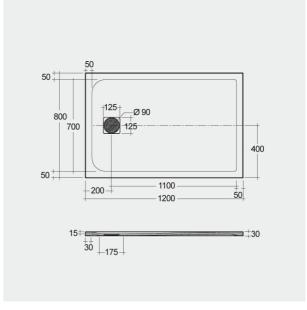

## **Technical specifications**

| Dimensions:    | 800 x 1200 mm            |
|----------------|--------------------------|
| Weight:        | 34.5 Kg                  |
| Color:         | Cappuccino               |
| Suites:        | RAK-FEELING SHOWERTRAYS  |
|                |                          |
| Code           | Name                     |
| RFST080120S514 | RAK - FEELING 80 X120 CM |

Dimensions: All dimensions in mm. Tolerance of vitreous china & fireclay items:  $\pm$  5% for below 200mm and  $\pm$  3% for above 200mm; for all other items tolerance  $\pm$  1%. Note: Due to a continuing development program to improve design and performance, the manufacturer reserves all rights to vary specifications without prior information. Please note accessories are for photographic use only.