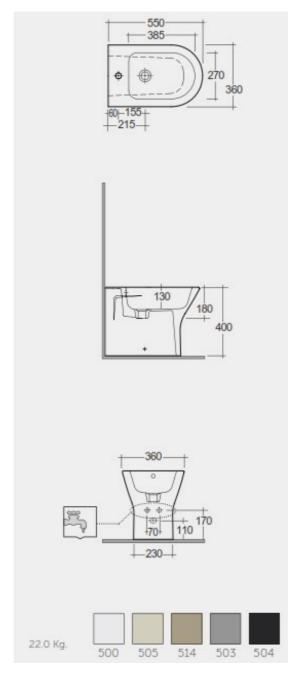

## **Technical specifications**

Dimensions: 550 x 360 mm

Weight: 22 Kg

Color: MATT GREY - 503

Parts: RST14503A - RAK-FEELING RIMLESS BACK TO WALL BIDET 55 CM MATT GREY

Suites: RAK-FEELING WC'S & BIDETS

| Code      | Name                                                      |
|-----------|-----------------------------------------------------------|
| RST14503A | RAK-FEELING RIMLESS BACK TO WALL BIDET<br>55 CM MATT GREY |

Dimensions: All dimensions in mm tolerance  $\pm 5\%$  for below 200mm and  $\pm 3\%$  for above 200mm. Note: Due to a continuing development programme to improve design and performance, the manufacturer reserves all rights to vary specifications without prior information.