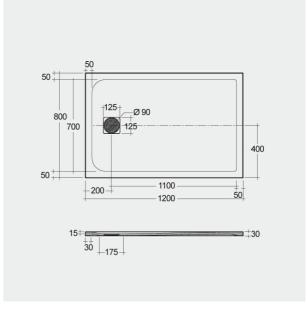

## **Technical specifications**

| Dimensions:    | 800 x 1200 mm            |
|----------------|--------------------------|
| Weight:        | 34.5 Kg                  |
| Color:         | Greige                   |
| Suites:        | RAK-FEELING SHOWERTRAYS  |
| Code           | Name                     |
| RFST080120S505 | RAK - FEELING 80 X120 CM |

Dimensions: All dimensions in mm. Tolerance of vitreous china & fireclay items:  $\pm$  5% for below 200mm and  $\pm$  3% for above 200mm; for all other items tolerance  $\pm$  1%. Note: Due to a continuing development program to improve design and performance, the manufacturer reserves all rights to vary specifications without prior information. Please note accessories are for photographic use only.