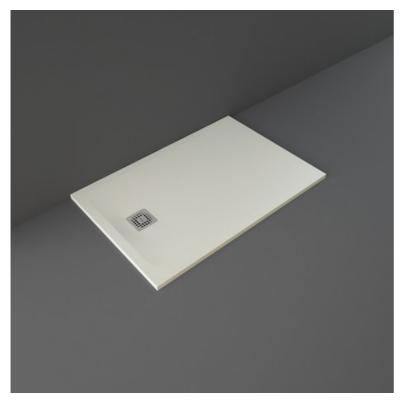

## **RAK-FEELING - RFST080120S505**

## **Shower Tray**

## **Technical specifications**

| Dimensions:    | 800 x 1200 mm            |
|----------------|--------------------------|
| Weight:        | 34.5 Kg                  |
| Color:         | Greige                   |
| Suites:        | RAK-FEELING SHOWERTRAYS  |
| Code           | Name                     |
| RFST080120S505 | RAK - FEELING 80 X120 CM |