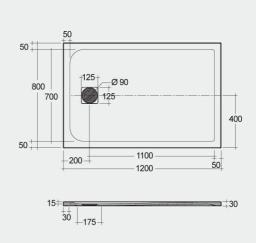

## **Technical specifications**

| Dimensions:    | 800 x 1200 mm            |
|----------------|--------------------------|
| Weight:        | 34.5 Kg                  |
| Color:         | Grey                     |
| Suites:        | RAK-FEELING SHOWERTRAYS  |
| Code           | Name                     |
| RFST080120S503 | RAK - FEELING 80 X120 CM |

Dimensions: All dimensions in mm. Tolerance of vitreous china & fireclay items:  $\pm$  5% for below 200mm and  $\pm$  3% for above 200mm; for all other items tolerance  $\pm$  1%. Note: Due to a continuing development program to improve design and performance, the manufacturer reserves all rights to vary specifications without prior information. Please note accessories are for photographic use only.