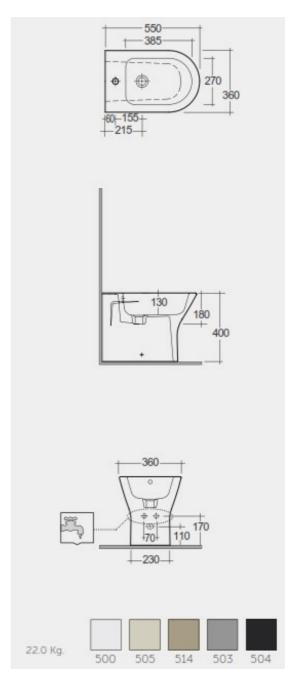

## **Technical specifications**

Dimensions: 550 x 360 mm

Weight: 22 Kg

Color: MATT CAPPUCCINO - 514

Parts: RST14514A - RAK-FEELING RIMLESS BACK TO WALL BIDET 55 CM MATT CAPPUCCINO

Suites: RAK-FEELING WC'S & BIDETS

Dimensions: All dimensions in mm tolerance  $\pm 5\%$  for below 200mm and  $\pm 3\%$  for above 200mm. Note: Due to a continuing development programme to improve design and performance, the manufacturer reserves all rights to vary specifications without prior information.