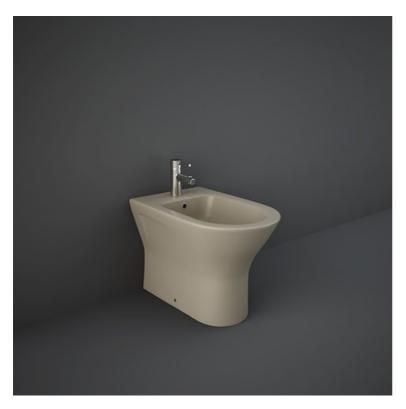

## RAK-FEELING - RST14514A - MATT CAPPUCCINO

## **Bidets | Back To Wall**

## **Technical specifications**

Dimensions: 550 x 360 mm

Weight: 22 Kg

Color: MATT CAPPUCCINO - 514

Parts: RST14514A - RAK-FEELING RIMLESS BACK TO WALL BIDET 55 CM MATT CAPPUCCINO

Suites: RAK-FEELING WC'S & BIDETS