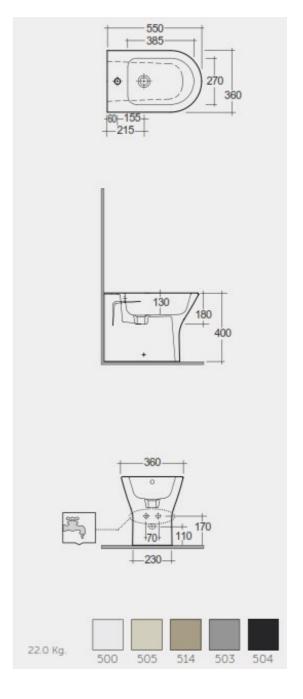

## **Technical specifications**

Dimensions: 550 x 360 mm

Weight: 22 Kg

Color: MATT BLACK - 504

Parts: RST14504A - RAK-FEELING RIMLESS BACK TO WALL BIDET 55 CM MATT BLACK

Suites: RAK-FEELING WC'S & BIDETS

| Suites: | RAK-FEELING WC'S & BIDE1S                                  |
|---------|------------------------------------------------------------|
| Code    | Name                                                       |
|         | RAK-FEELING RIMLESS BACK TO WALL BIDET<br>55 CM MATT BLACK |

Dimensions: All dimensions in mm tolerance  $\pm 5\%$  for below 200mm and  $\pm 3\%$  for above 200mm. Note: Due to a continuing development programme to improve design and performance, the manufacturer reserves all rights to vary specifications without prior information.