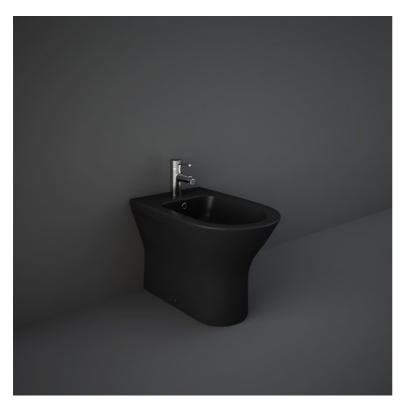

## RAK-FEELING - RST14504A - MATT BLACK

## **Bidets | Back To Wall**

## **Technical specifications**

Dimensions: 550 x 360 mm

Weight: 22 Kg

Color: MATT BLACK - 504

Parts: RST14504A - RAK-FEELING RIMLESS BACK TO WALL BIDET 55 CM MATT BLACK

Suites: RAK-FEELING WC'S & BIDETS

| Suites: | RAK-FEELING WC'S & BIDE1S                                  |
|---------|------------------------------------------------------------|
| Code    | Name                                                       |
|         | RAK-FEELING RIMLESS BACK TO WALL BIDET<br>55 CM MATT BLACK |