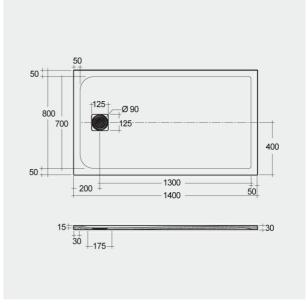

## **Technical specifications**

| Dimensions:    | 800 x 1400 mm             |
|----------------|---------------------------|
| Weight:        | 40.5 Kg                   |
| Color:         | Black                     |
| Suites:        | RAK-FEELING SHOWERTRAYS   |
|                |                           |
| Code           | Name                      |
| RFST080140S504 | RAK - FEELING 80 X 140 CM |

Dimensions: All dimensions in mm. Tolerance of vitreous china & fireclay items:  $\pm$  5% for below 200mm and  $\pm$  3% for above 200mm; for all other items tolerance  $\pm$  1%. Note: Due to a continuing development program to improve design and performance, the manufacturer reserves all rights to vary specifications without prior information. Please note accessories are for photographic use only.