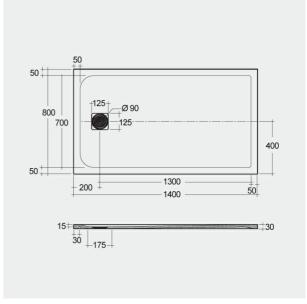

## **Technical specifications**

| Dimensions:    | 800 x 1400 mm             |
|----------------|---------------------------|
| Weight:        | 40.5 Kg                   |
| Color:         | Cappuccino                |
| Suites:        | RAK-FEELING SHOWERTRAYS   |
|                |                           |
| Code           | Name                      |
| RFST080140S514 | RAK - FEELING 80 X 140 CM |

Dimensions: All dimensions in mm. Tolerance of vitreous china & fireclay items:  $\pm$  5% for below 200mm and  $\pm$  3% for above 200mm; for all other items tolerance  $\pm$  1%. Note: Due to a continuing development program to improve design and performance, the manufacturer reserves all rights to vary specifications without prior information. Please note accessories are for photographic use only.