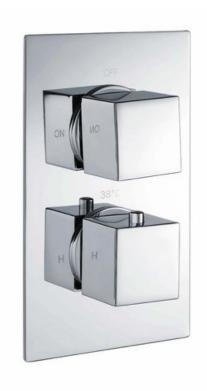

## **RAK-CONCEALED VALVES - RAKSHW3201S**

## Square Single Outlet, 2 Handle Thermostatic Concealed Shower Valve

## **Technical specifications**

| Dimensions: | 210 x 130 mm |
|-------------|--------------|
| Weight:     | 2.85 Kg      |
| Color:      | Chrome       |
| Code:       |              |
|             |              |